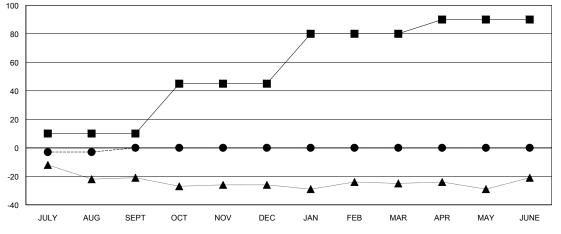

## GOALS AND ACTUAL MEMBERS CUMULATIVE

| -■- MEMBER GROWTH NET GOAL        |
|-----------------------------------|
| - ● - MEMBER GROWTH ACTUAL        |
| - ▲ - LAST YEAR MEMBERSHIP ACTUAL |
|                                   |
|                                   |