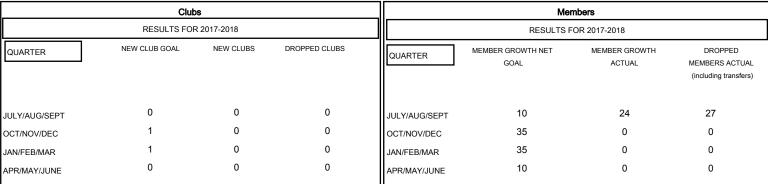

## GOALS AND ACTUAL NEW CLUBS CUMULATIVE

## GOALS AND ACTUAL MEMBERS CUMULATIVE

| -■- MEMBER GROWTH NET GOAL        |
|-----------------------------------|
| - ● - MEMBER GROWTH ACTUAL        |
| - ▲ - LAST YEAR MEMBERSHIP ACTUAL |
|                                   |
|                                   |

| DROPPED CLUBS: 0 |   |
|------------------|---|
| DROPPED MEMBERS  |   |
| DECEASED         | 9 |
| CLUB CANCELLED   | 0 |

| 16 CLUBS OF 65 ADDED 1 OR MORE |  |  |  |
|--------------------------------|--|--|--|
| NEW MEMBERS                    |  |  |  |
|                                |  |  |  |
|                                |  |  |  |
|                                |  |  |  |